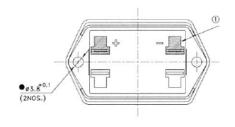

#### **Features**

- · ABS sealed housing
- Easy readability
- Standard .250" (6.3mm) spade connectors