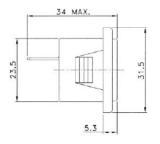

#### **Hardware**

Performance Specification

Accuracy

Material

SAE 1378, SAE J2020 +/- .02% Elapsed Time

Sealed ABS or zinc plated steel