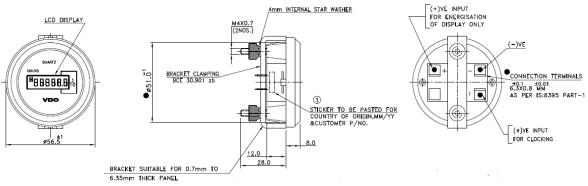

#### **Features**

- · ABS sealed housing
- Easy readability
- Standard .250" (6.3mm) spade connectors

#### **Hardware**

Performance Specification

Accuracy

Material

SAE 1378, SAE J2020 +/- .02% Elapsed Time

Sealed ABS or zinc plated steel