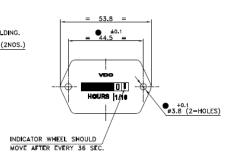

### **Description**

Instruments to count operating hours for stationary, off-highway, on-highway and marine applications .

### Concept

- 10-28, 10-60 and 10-80 VDC
- 10K and 100K hour counting