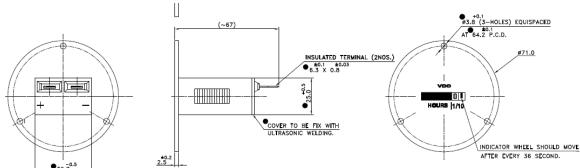

#### **Features**

- · ABS sealed housing
- Easy readability
- Standard .250" (6.3mm) spade connectors

### Concept

- 10-28, 10-60 and 10-80 VDC
- 10K and 100K hour counting

#### **Hardware**

Performance Specification

Accuracy

Material

SAE 1378, SAE J2020 +/- .02% Elapsed Time

Sealed ABS or zinc plated steel