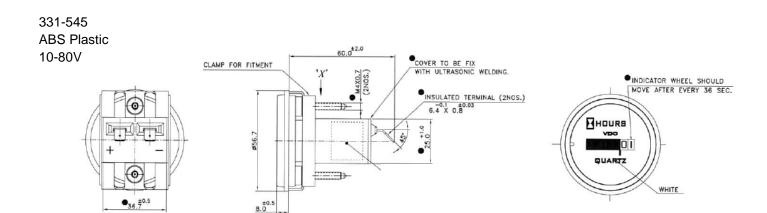

#### **Features**

- · ABS sealed housing
- Easy readability
- Standard .250" (6.3mm) spade connectors

### Concept

- 10-28, 10-60 and 10-80 VDC
- 10K and 100K hour counting

#### **Hardware**

Performance Specification

Accuracy

Material

SAE 1378, SAE J2020 +/- .02% Elapsed Time

Sealed ABS or zinc plated steel

# **Product Information**

www.vdo.com/usa

331-542 ABS Plastic

331-546, 331-548 ABS Plastic 10-28V

VDO - A Trademark of the Continental Corporation