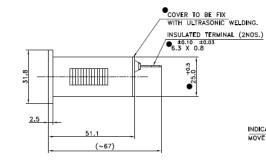

#### **Features**

- · ABS sealed housing
- Easy readability
- Standard .250" (6.3mm) spade connectors

#### **Hardware**

Performance Specification

Accuracy

Material

SAE 1378, SAE J2020 +/- .02% Elapsed Time

Sealed ABS or zinc plated steel