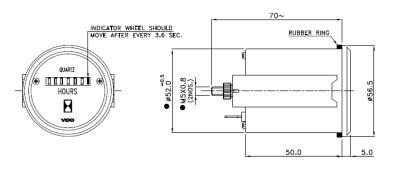

#### **Features**

- · ABS sealed housing
- Easy readability
- Standard .250" (6.3mm) spade connectors

### Concept

- 10-28, 10-60 and 10-80 VDC
- 10K and 100K hour counting

#### **Hardware**

Performance Specification

Accuracy

Material

SAE 1378, SAE J2020 +/- .02% Elapsed Time

Sealed ABS or zinc plated steel