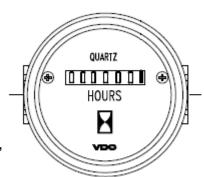

### **Description**

Instruments to count operating hours for stationary, off-highway, on-highway and marine applications .

#### **Features**

- · ABS sealed housing
- Easy readability
- Standard .250" (6.3mm) spade connectors

### Concept

- 10-28, 10-60 and 10-80 VDC
- 10K and 100K hour counting

#### **Hardware**

Performance Specification

Accuracy

Material

SAE 1378, SAE J2020 +/- .02% Elapsed Time

Sealed ABS or zinc plated steel