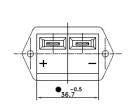

#### **Features**

- · ABS sealed housing
- Easy readability
- Standard .250" (6.3mm) spade connectors

#### **Hardware**

Performance Specification

Accuracy

Material

SAE 1378, SAE J2020 +/- .02% Elapsed Time

Sealed ABS or zinc plated steel