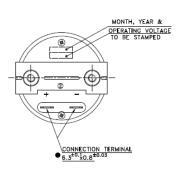

#### **Features**

- · ABS sealed housing
- Easy readability
- Standard .250" (6.3mm) spade connectors

#### **Power Supply**

Operating Voltage

As indicated on following pages

#### **Hardware**

Performance Specification

Accuracy

Material

SAE 1378, SAE J2020 +/- .02% Elapsed Time

Sealed ABS or zinc plated steel