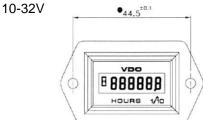

### Concept

- 10-28, 10-60 and 10-80 VDC
- 10K and 100K hour counting

#### **Power Supply**

Operating Voltage

As indicated on following pages